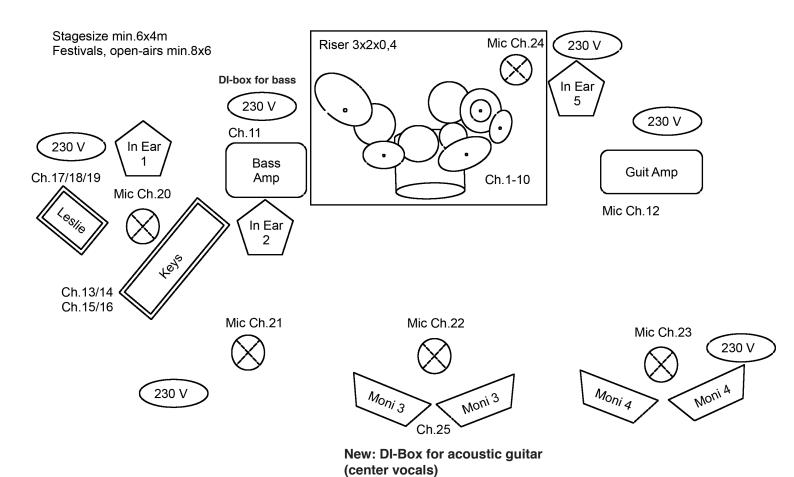

Mix 1: Keys - Jens (own in-ear)

Mix 2: Bass - Holger (own in-ear)

Mix 3: Vocals - Ian (2 wedges)

Mix 4: Guitar - Alex (2 wedges)

Mix 5: Drums - Mickie (own in-ear)

 $\label{eq:microphones} \mbox{microphones, stands and powersupply as shown below.}$ 

## Detail Information: Jörg Mohr, Tel +49 (0)173 243 7592, joerg.mohr@freenet.de

| Ch.   | Instrument       | M ic./D.I. | Stand       | Insert    | Moni | Notes |
|-------|------------------|------------|-------------|-----------|------|-------|
| 1     | Kick in          | Beta 91    |             | Gate/Comp |      |       |
| 2     | Kick out         | Beta 52    | small boom  | Gate/Comp | х    |       |
| 3     | Snare top        | SM 57      | small boom  | Gate/Comp | х    |       |
| 4     | Snare bottom     | SM 57/e604 | small boom  |           |      |       |
| 5     | HiHat            | Cond.      | small boom  |           | х    |       |
| 6     | Tom 1 (Rack)     | e604       | clip        | Gate      |      |       |
| 7     | Tom 2            | e604       | clip        | Gate      |      |       |
| 8     | Tom 3 (Floor)    | e604       | clip        | Gate      |      |       |
| 9     | OH L             | Cond.      | tall boom   |           |      |       |
| 10    | OH R             | Cond.      | tall boom   |           |      |       |
| 11    | Bass             | Di         |             | Comp      | х    |       |
| 12    | Gtr              | SM 57/e609 | small boom  |           | х    |       |
| 13    | Keys L           | ow n       |             | Comp      | х    |       |
| 14    | Keys R           | ow n       |             | Comp      | х    |       |
| 15    | Samples L        | ow n       |             | Comp      | х    |       |
| 16    | Samples R        | ow n       |             | Comp      | х    |       |
| 17    | Leslie top L     | ow n       |             | Comp      | х    |       |
| 18    | Leslie top R     | ow n       |             | Comp      | х    |       |
| 19    | Leslie bottom    | ow n       |             | Comp      | х    |       |
| 20    | Vox Keys         | ow n       | tall boom   | Comp      | х    |       |
| 21    | Vox Bass         | Beta 58    | tall boom   | Comp      | х    |       |
| 22    | Vox Center       | Beta 58    | straight RB | Comp      | х    |       |
| 23    | Vox Gtr          | Beta 58    | tall boom   | Comp      | х    |       |
| 24    | Vox Drums        | Beta 58    | tall boom   | Comp      | х    |       |
| 25    | Spare            | Beta 58    |             | Comp      | х    |       |
| 26    | Talk Back Mic    | Beta 58    |             |           | х    |       |
| 27/28 | l-pod L/R        |            |             |           | х    |       |
| 29/30 | Dr Rev Return    |            |             |           |      |       |
| 31/32 | Multi FX Return  |            |             |           |      |       |
| 33/34 | Vox Rev Return   |            |             |           |      |       |
| 35/36 | Tap Delay Return |            |             |           |      |       |